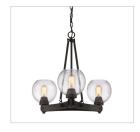

late Dimensions: | 4.875"Dia x 1"E      | 12.38cmDia x 2.54cmE |
| Chain:                       | 1'                   | .031m                |
| Rod:                         | 3ea 12"              | 3ea 30.48cm          |
| Wire:                        | 10'                  | 3.048m               |
| Bulb Type:                   | Incandescent, Type A | No                   |
| Wattage:                     | 1 x 60W(M)           |                      |
| Voltage:                     | 110V                 |                      |
| Install Position:            |                      |                      |
| Approved Location:           | Dry Location         |                      |
| Safety Rating:               | UL,CUL               |                      |

## Also Available







4855-3 RBZ-SD



4855-6 RBZ-SD