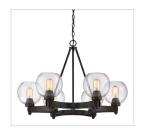

| 4.875"Dia x 1"E      | 12.38cmDia x 2.54cmE |
| Chain:                       | 1'                   | .031m                |
| Rod:                         | 3ea 12"              | 3ea 30.48cm          |
| Wire:                        | 10'                  | 3.048m               |
| Bulb Type:                   | Incandescent, Type A | No                   |
| Wattage:                     | 1 x 60W(M)           |                      |
| Voltage:                     | 110V                 |                      |
| Install Position:            |                      |                      |
| Approved Location:           | Dry Location         |                      |
| Safety Rating:               | UL,CUL               |                      |

## Also Available







4855-3 RBZ-SD



4855-6 RBZ-SD