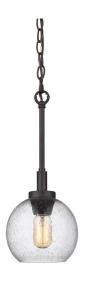

## GALVESTON 4855-M1L RBZ-SD

UPC: 844375029453

Mini Pendant

A hand-painted Rubbed Bronze finish complements the textured Seeded Glass and heightens the rustic industrial look of the Galveston Collection. This strikingly masculine collection is perfect for vintage farmhouse and industrial decors. This mini pendant provides soft task lighting, fully illuminating a kitchen bar or countertop.

| Fixture Finish:              | Rubbed Bronze        |                      |
|------------------------------|----------------------|----------------------|
| Glass/Shade Finish:          | Seeded Glass         |                      |
| Materials:                   | Steel, Glass         |                      |
| Fixture Width:               | 7.25"                | 18.42cm              |
| Fixture Height:              | 17"                  | 43.18cm              |
| Fixture Extension            |                      |                      |
| Glass Diameter:              | 7.25"                | 18.42cm              |
| Glass Height:                | 6.25"                | 15.88cm              |
| Canopy Backplate Dimensions: | 4.875"Dia x 1"E      | 12.38cmDia x 2.54cmE |
| Chain:                       | 1'                   | .031m                |
| Rod:                         | 3ea 12"              | 3ea 30.48cm          |
| Wire:                        | 10'                  | 3.048m               |
| Bulb Type:                   | Incandescent, Type A | No                   |
| Wattage:                     | 1 x 60W(M)           |                      |
| Voltage:                     | 110V                 |                      |
| Install Position:            |                      |                      |
| Approved Location:           | Dry Location         |                      |
| Safety Rating:               | UL,CUL               |                      |